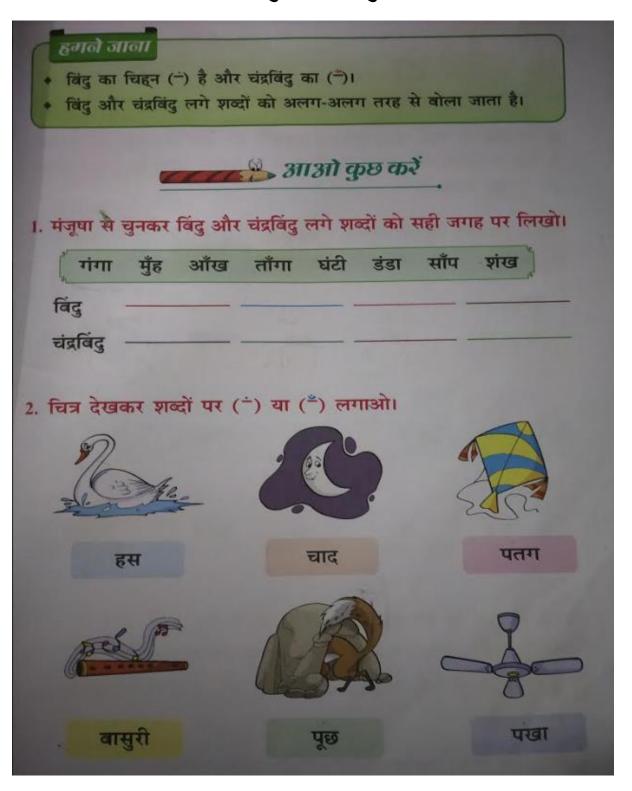

# बिंदु और चंद्रबिंदु संत निरंकारी पब्लिक स्कूल मालवीय नगर, नई दिल्ली कक्षा २ (०८/०५/२०२०)

(समय १/२ घंटा)

# बिंदु और चंद्रबिंदु