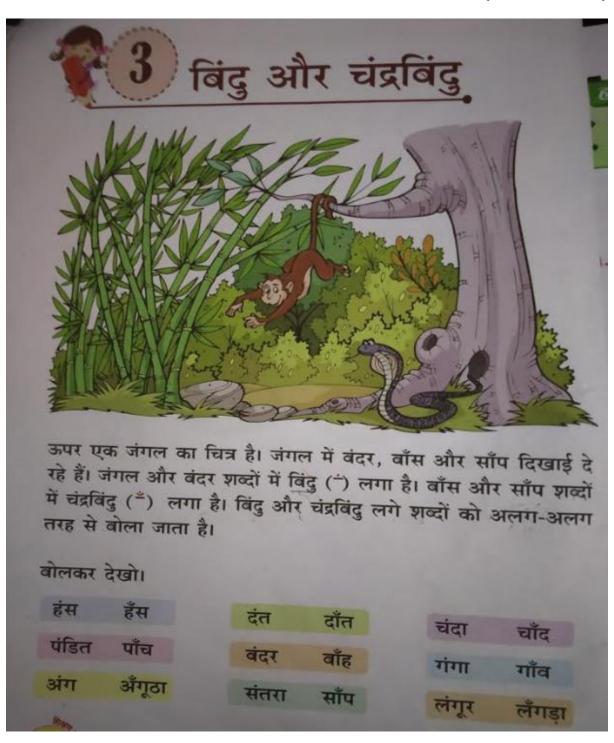

# बिंदु और चंद्रबिंदु संत निरंकारी पब्लिक स्कूल मालवीय नगर, नई दिल्ली कक्षा २ (०८/०५/२०२०)

(समय १/२ घंटा)

# बिंदु और चंद्रबिंदु