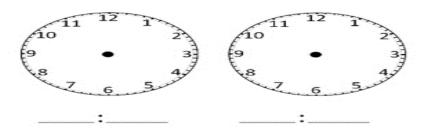

 ${\bf Q}$  3 Draw the hands of the clock to indicate the time given .

4: 30 9: 45

3 1 Liter =