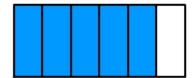

Circle the correct fraction from the given choices.

1.

<u>3</u>

<u>3</u>

 $\frac{4}{8}$ 

2.

<u>4</u>

 $\frac{1}{3}$ 

<u>3</u>

3.

<u>5</u>

 $\frac{3}{7}$ 

<u>1</u>

4.

2

4 8

 $\frac{3}{6}$