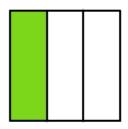

Circle the correct fraction from the given choices.

1.

<u>3</u>

<u>3</u>

 $\frac{4}{8}$ 

2.

<u>4</u>

 $\frac{1}{3}$ 

<u>3</u>

3.

<u>5</u>

 $\frac{3}{7}$ 

<u>1</u>

4.

2

4 8

 $\frac{3}{6}$